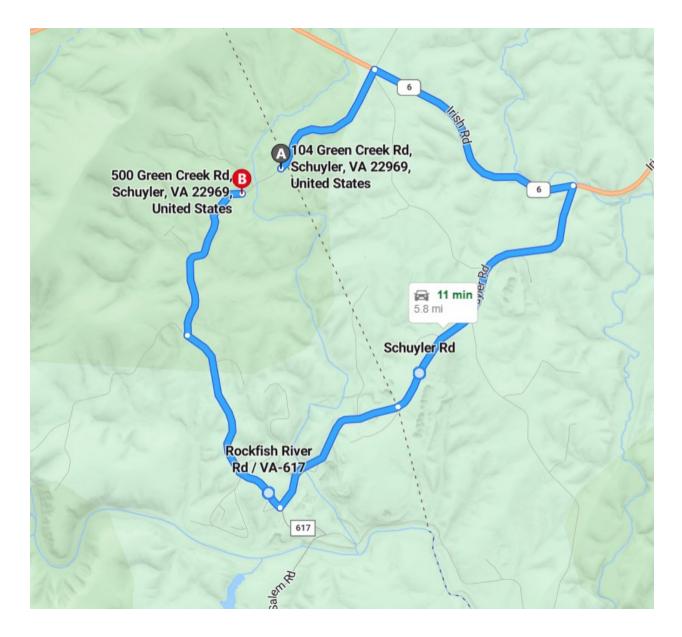

## **ROAD WORK ON ROUTE 630** For Bridge Deck Replacement Project

**LYNCHBURG** – Motorists should expect delays due to a bridge deck replacement on Route 630 in Nelson County. Route 630 (Green Creek Road) will be temporarily closed to thru traffic from Route 617 (Rockfish River Road), to the intersection of Route 6 (Irish Road). This section of Route 630 will be closed from 03/4/2024 - 03/14/2024.

The Department of Transportation will provide adequate signs for the closure and detour of this portion of Route 630 (Green Creek Rd) and will use Route 617 (Rockfish River Road) to Route 800 (Schuyler Rd) to Route 6 (Irish Road) back to Route 630.